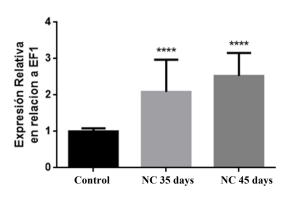

# NatControl <sup>TM</sup> Inhibits P. salmonis Growth by 25% Compared to Florfenicol

NatControl<sup>TM</sup> Increases T Cytotoxic Lymphocytes (CD8+)

NatControl<sup>TM</sup> Increases Cellular Survival Rates in Atlantic Salmon Anterior Kidney Cells (SHK-1)