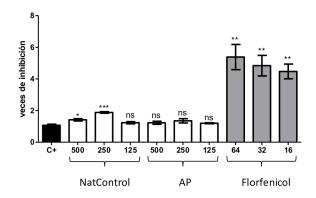

# NatControl <sup>TM</sup> Inhibits P. salmonis Growth by 25% Compared to Florfenicol

NatControl<sup>TM</sup> Increases T Cytotoxic Lymphocytes (CD8+)

NatControl<sup>TM</sup> Increases Cellular Survival Rates in Atlantic Salmon Anterior Kidney Cells (SHK-1)