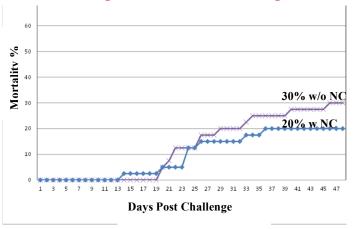

(IL-12 and IFN-I)
- Activates cellular immunity (Th1)
- Increases CD8+

## **Directions for use:**

- Shrimp: 0.5 1 kg per ton of feed for 21 days.
- Fish: 0.5 1 kg per ton of feed for 15-45 days.





HP Ingredients 707 24th Ave W Bradenton, FL 34205 USA Tel: (941) 749-7088 www.hpingredients.com

# Efficacy Findings from NatControl<sup>TM</sup> Clinical Trials NatControl <sup>TM</sup> Increases IL-12 by 10-fold and Increases INF-I by 4-fold





# NatControl <sup>TM</sup> Inhibits P. salmonis Growth by 25% Compared to Florfenicol



NatControl<sup>TM</sup> Increases T Cytotoxic Lymphocytes (CD8+)



NatControl<sup>TM</sup> Increases Cellular Survival Rates in Atlantic Salmon Anterior Kidney Cells (SHK-1)



NatControl<sup>TM</sup> Reduces Mortality by 33.3% against P.salmonis challenge