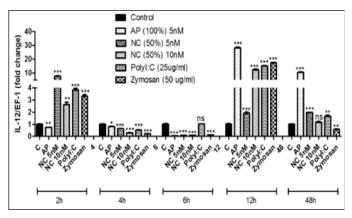

# Efficacy Findings from NatControl<sup>TM</sup> Clinical Trials NatControl <sup>TM</sup> Increases IL-12 by 10-fold and Increases INF-I by 4-fold