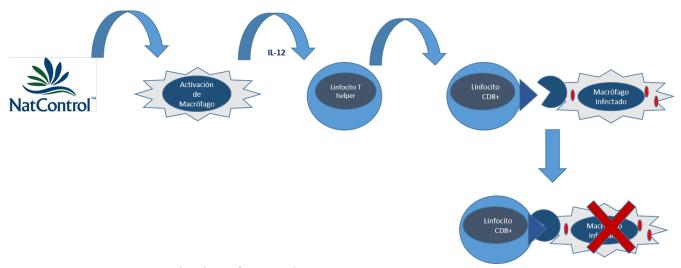

#### Mechanism of Action for NatControl<sup>TM</sup>

- Promotes activation of macrophages
- Promotes the innate Immune system cytokines (IL-12 and IFN-I)
- Activates cellular immunity (Th1)
- Increases CD8+