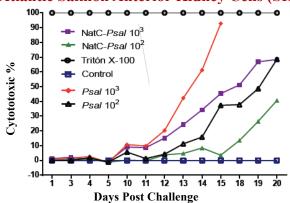

# NatControl <sup>TM</sup> Inhibits P. salmonis Growth by 25% Compared to Florfenicol

NatControl<sup>TM</sup> Increases T Cytotoxic Lymphocytes (CD8+)

NatControl<sup>TM</sup> Increases Cellular Survival Rates in Atlantic Salmon Anterior Kidney Cells (SHK-1)