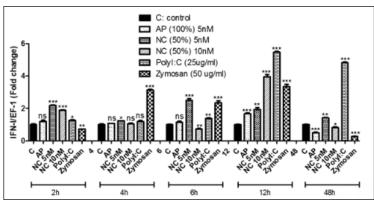

# Efficacy Findings from NatControl<sup>TM</sup> Clinical Trials NatControl <sup>TM</sup> Increases IL-12 by 10-fold and Increases INF-I by 4-fold